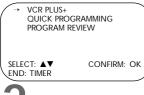

self on, record, and turn itself off automatically.

Before you begin, make sure:

- Channels are programmed. Details are on pages 12-13.
- The clock is set. Details are on pages 14-18. If the clock is not set, CLOCK MUST BE SET appears on the screen, followed by the menu.
- There is a tape in the VCR. Make sure the tape's record tab is intact and the tape is long enough to record the program(s).
- The VCR is in VCR position. The VCR light will appear on the display panel when the VCR is in VCR position. If the VCR light does not appear, press the VCR/TV button once.
- When you use a Cable Box/DBS, timer recordings are programmed differently. Read pages 8-9 before proceeding.

Complete each step within 60 seconds of the previous step.



Press the VCR button, then press the TIMER button.



Press the PLAY ▲ or STOP ▼ button to select QUICK PROGRAMMING, then press the OK/STATUS button.



### Press the CH(annel) $\blacktriangle/\nabla$ button to enter the channel you want to record.

- If you are using a standard antenna/cable to VCR to TV hookup (as shown on pages 6-7), enter the channel of the TV program you want to record.
- If you are using a Cable Box/DBS and are not using the Controller, enter the Cable Box/DBS output channel (03 or 04). Set the Cable Box/DBS to the channel you want to record. Leave the Cable Box/DBS on for a timer recording.
- If you are using the Controller, enter the channel number that you want to record. The Controller will select the channel at the Cable Box/DBS.



| (              |              |
|----------------|--------------|
| /ONE TIME P